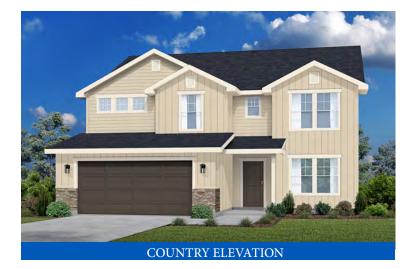

**Two-Story Home** Opt. Guest Bed / Full Bath on Main 4-6 Bedrooms, 2.5-4 Baths Approx. 2,695 sq. ft. heated

**MODERN ELEVATION** 

囼

In a continuous effort by Hubble Homes to improve the quality of your home, we reserve the right to change features, prices, plans and specifications without notice. Dimensions and square feet are approximations only. Renderings are for marketing purposes only. See your onsite sales associate for additional information. © 2023 Hubble Homes, LLC. RCE-049. Revised 2023 02-23