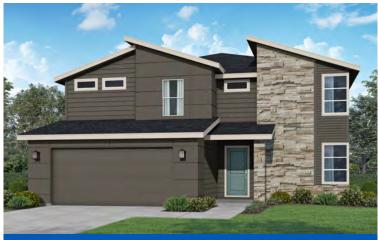

**Two-Story Home** Opt. Guest Bed / Full Bath on Main 4-6 Bedrooms, 2.5-4 Baths Approx. 2,695 sq. ft. heated

**MODERN ELEVATION** 

囼

In a continuous effort by Hubble Homes to improve the quality of your home, we reserve the right to change features, prices, plans and specifications without notice. Dimensions and square feet are approximations only. Renderings are for marketing purposes only. See your onsite sales associate for additional information. © 2023 Hubble Homes, LLC. RCE-049. Revised 2023 02-23