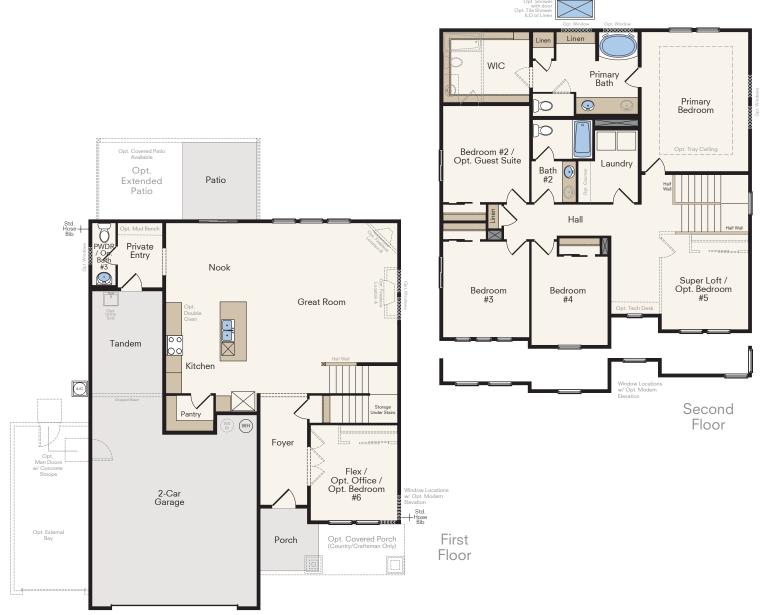

**Two-Story Home** Opt. Guest Bed / Full Bath on Main 4-6 Bedrooms, 2.5-4 Baths Approx. 2,695 sq. ft. heated

**MODERN ELEVATION** 

囼

In a continuous effort by Hubble Homes to improve the quality of your home, we reserve the right to change features, prices, plans and specifications without notice. Dimensions and square feet are approximations only. Renderings are for marketing purposes only. See your onsite sales associate for additional information. © 2023 Hubble Homes, LLC. RCE-049. Revised 2023 02-23

## Opt. Guest Suite ILO Bedroom #2

In a continuous effort by Hubble Homes to improve the quality of your home, we reserve the right to change features, prices, plans and specifications without notice. Dimensions and square feet are approximations only. Renderings are for marketing purposes only. See your onsite sales associate for additional information. © 2023 Hubble Homes, LLC. RCE-049. Revised 2023 02-23