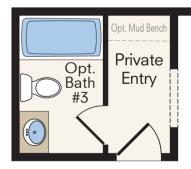

**Two-Story Home** Opt. Guest Bed / Full Bath on Main 4-6 Bedrooms, 2.5-4 Baths Approx. 2,695 sq. ft. heated





**MODERN ELEVATION** 



囼

In a continuous effort by Hubble Homes to improve the quality of your home, we reserve the right to change features, prices, plans and specifications without notice. Dimensions and square feet are approximations only. Renderings are for marketing purposes only. See your onsite sales associate for additional information. © 2023 Hubble Homes, LLC. RCE-049. Revised 2023 02-23





## Opt. Full Bath ILO Powder Room



## Opt. Guest Suite ILO Bedroom #2





In a continuous effort by Hubble Homes to improve the quality of your home, we reserve the right to change features, prices, plans and specifications without notice. Dimensions and square feet are approximations only. Renderings are for marketing purposes only. See your onsite sales associate for additional information. © 2023 Hubble Homes, LLC. RCE-049. Revised 2023 02-23